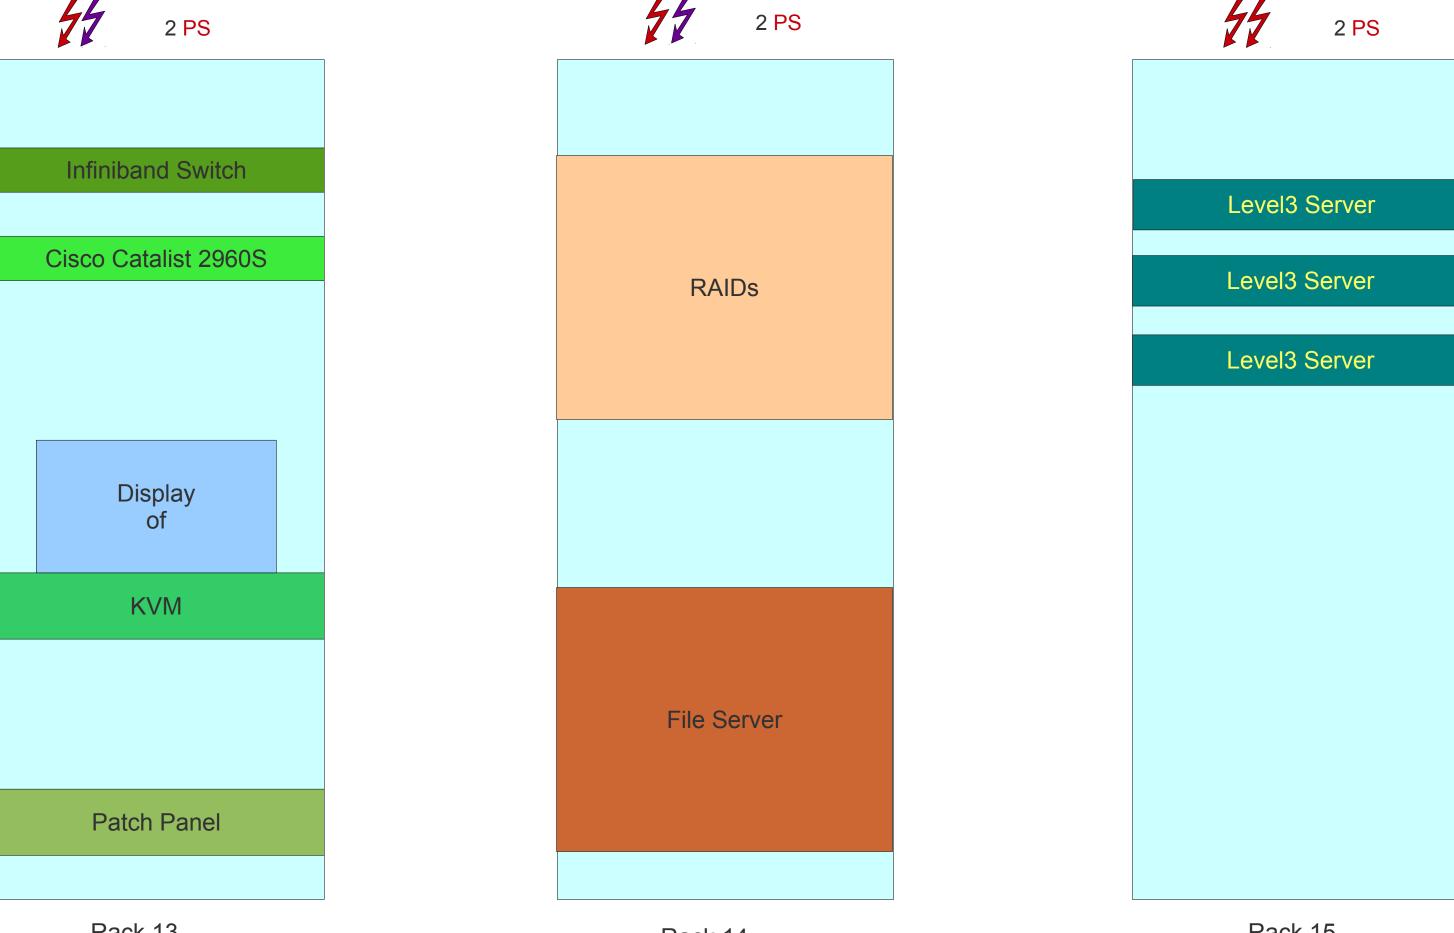

|    |                                           |    |                    | Cat 4500 Fiber Panels                                          | DAQ<br>computers<br>Panels | DAQ<br>computers | Infiniband Cisco 2960S KVM | RAIDs<br>Disc<br>Server | Level3    |         |                       |             |            | UPS<br>RDC           |   |
|----|-------------------------------------------|----|--------------------|----------------------------------------------------------------|----------------------------|------------------|----------------------------|-------------------------|-----------|---------|-----------------------|-------------|------------|----------------------|---|
| R9 | Terminal Servers Patch Panels Cisco 2960S | 44 | 3x PS              | 44                                                             | 44                         | 44               | 44                         | 44                      | 44        | 4       |                       |             |            |                      |   |
| R8 | Online<br>computers                       | 44 | 2x PS              | 4x L6-20R<br>1x PS<br>R10                                      | 2 PS                       | 2 PS             | 2x PS R13                  | 2 PS                    | 2 PS      | R16     | R17                   | R18         |            |                      |   |
| R7 | Trigger Test<br>NIM<br>VXS                | 11 | 2x L6-20R<br>2x PS |                                                                |                            |                  |                            |                         |           |         |                       |             |            |                      |   |
| R6 | NIM<br>VXS<br>VME                         | 14 | 2x L6-20R<br>1x PS |                                                                |                            |                  |                            |                         |           |         |                       |             |            |                      |   |
| R5 | CAEN<br>MPOD<br>VME                       | 44 | 3x L6-20R<br>1x PS |                                                                | 6x PS                      |                  |                            |                         |           | L       |                       |             |            |                      |   |
| R4 | CAEN<br>MPOD                              | 14 | 3x L6-20R<br>1x PS |                                                                |                            |                  |                            | Power the rac           |           |         | Clean 208<br>UPS 208\ |             |            |                      |   |
| R3 | Controls<br>PLC<br>CANbus                 | 4  | 2x PS              |                                                                |                            |                  |                            |                         |           |         |                       |             |            |                      |   |
| R2 |                                           | 4  | 2x PS              |                                                                | Power                      | in               | PS - Po                    | wer Strip               | with 208V | C-3 &12 | 0V 5-20R o            | output sock | ets, CS-27 | VY 20Am <sub>l</sub> | p |
| R1 |                                           |    |                    | the racks PS – Power Strip with 120V output with 5-20R sockets |                            |                  |                            |                         |           |         |                       |             |            |                      |   |