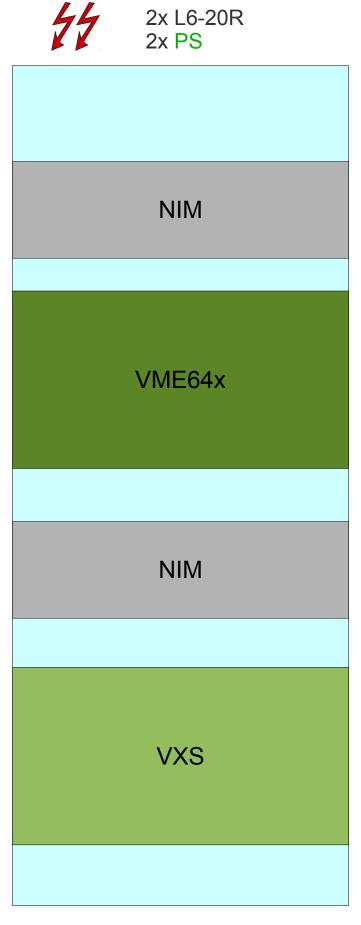

|    |                                           |    |                    | Cat 4500 Fiber Panels                                          | DAQ<br>computers<br>Panels | DAQ<br>computers | Infiniband Cisco 2960S KVM | RAIDs<br>Disc<br>Server | Level3    |         |                       |             |            | UPS<br>RDC           |   |
|----|-------------------------------------------|----|--------------------|----------------------------------------------------------------|----------------------------|------------------|----------------------------|-------------------------|-----------|---------|-----------------------|-------------|------------|----------------------|---|
| R9 | Terminal Servers Patch Panels Cisco 2960S | 44 | 3x PS              | 44                                                             | 44                         | 44               | 44                         | 44                      | 44        | 4       |                       |             |            |                      |   |
| R8 | Online<br>computers                       | 44 | 2x PS              | 4x L6-20R<br>1x PS<br>R10                                      | 2 PS                       | 2 PS             | 2x PS R13                  | 2 PS                    | 2 PS      | R16     | R17                   | R18         |            |                      |   |
| R7 | Trigger Test<br>NIM<br>VXS                | 11 | 2x L6-20R<br>2x PS |                                                                |                            |                  |                            |                         |           |         |                       |             |            |                      |   |
| R6 | NIM<br>VXS<br>VME                         | 14 | 2x L6-20R<br>1x PS |                                                                |                            |                  |                            |                         |           |         |                       |             |            |                      |   |
| R5 | CAEN<br>MPOD<br>VME                       | 44 | 3x L6-20R<br>1x PS |                                                                | 6x PS                      |                  |                            |                         |           | L       |                       |             |            |                      |   |
| R4 | CAEN<br>MPOD                              | 14 | 3x L6-20R<br>1x PS |                                                                |                            |                  |                            | Power the rac           |           |         | Clean 208<br>UPS 208\ |             |            |                      |   |
| R3 | Controls<br>PLC<br>CANbus                 | 4  | 2x PS              |                                                                |                            |                  |                            |                         |           |         |                       |             |            |                      |   |
| R2 |                                           | 4  | 2x PS              |                                                                | Power                      | in               | PS - Po                    | wer Strip               | with 208V | C-3 &12 | 0V 5-20R o            | output sock | ets, CS-27 | VY 20Am <sub>l</sub> | p |
| R1 |                                           |    |                    | the racks PS – Power Strip with 120V output with 5-20R sockets |                            |                  |                            |                         |           |         |                       |             |            |                      |   |

Rack 2

Rack 1

Rack 3

Rack 4 Rack 5 Rack 6

| K K | 2x PS |  |
|-----|-------|--|
|     |       |  |
|     | NIM   |  |
|     |       |  |
|     | VXS   |  |
|     |       |  |
|     | NIM   |  |
|     |       |  |
|     | VXS   |  |
|     |       |  |