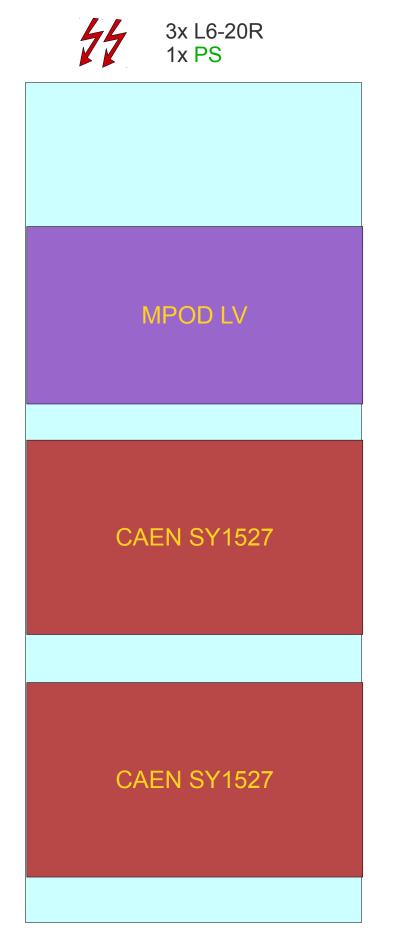

|    |                                           |    |                    | Cat 4500 Fiber Panels                                          | DAQ<br>computers<br>Panels | DAQ<br>computers | Infiniband Cisco 2960S KVM | RAIDs<br>Disc<br>Server | Level3    |         |                       |             |            | UPS<br>RDC           |   |
|----|-------------------------------------------|----|--------------------|----------------------------------------------------------------|----------------------------|------------------|----------------------------|-------------------------|-----------|---------|-----------------------|-------------|------------|----------------------|---|
| R9 | Terminal Servers Patch Panels Cisco 2960S | 44 | 3x PS              | 44                                                             | 44                         | 44               | 44                         | 44                      | 44        | 4       |                       |             |            |                      |   |
| R8 | Online<br>computers                       | 44 | 2x PS              | 4x L6-20R<br>1x PS<br>R10                                      | 2 PS                       | 2 PS             | 2x PS R13                  | 2 PS                    | 2 PS      | R16     | R17                   | R18         |            |                      |   |
| R7 | Trigger Test<br>NIM<br>VXS                | 11 | 2x L6-20R<br>2x PS |                                                                |                            |                  |                            |                         |           |         |                       |             |            |                      |   |
| R6 | NIM<br>VXS<br>VME                         | 14 | 2x L6-20R<br>1x PS |                                                                |                            |                  |                            |                         |           |         |                       |             |            |                      |   |
| R5 | CAEN<br>MPOD<br>VME                       | 44 | 3x L6-20R<br>1x PS |                                                                | 6x PS                      |                  |                            |                         |           | L       |                       |             |            |                      |   |
| R4 | CAEN<br>MPOD                              | 14 | 3x L6-20R<br>1x PS |                                                                |                            |                  |                            | Power the rac           |           |         | Clean 208<br>UPS 208\ |             |            |                      |   |
| R3 | Controls<br>PLC<br>CANbus                 | 4  | 2x PS              |                                                                |                            |                  |                            |                         |           |         |                       |             |            |                      |   |
| R2 |                                           | 4  | 2x PS              |                                                                | Power                      | in               | PS - Po                    | wer Strip               | with 208V | C-3 &12 | 0V 5-20R o            | output sock | ets, CS-27 | VY 20Am <sub>l</sub> | p |
| R1 |                                           |    |                    | the racks PS – Power Strip with 120V output with 5-20R sockets |                            |                  |                            |                         |           |         |                       |             |            |                      |   |