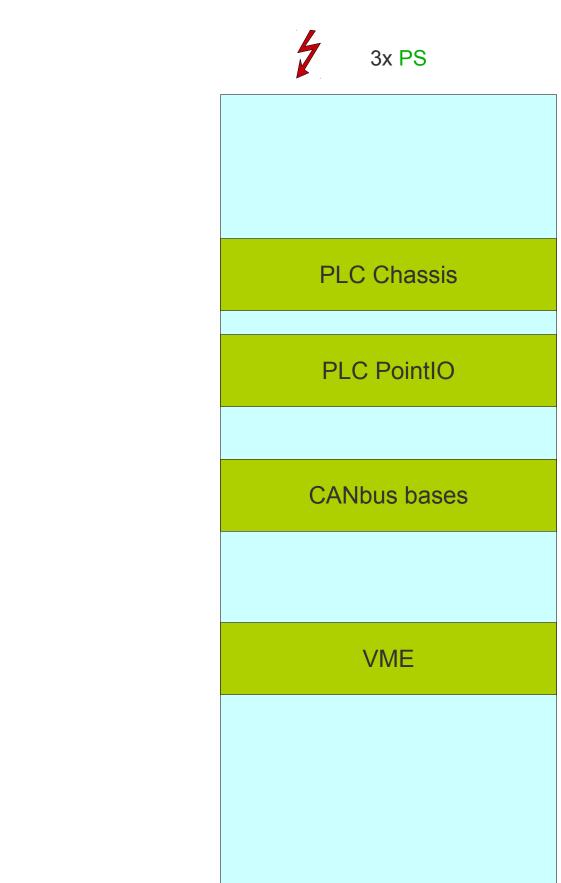

|    |                                           |    |                    | Cat 4500 Fiber Panels                                          | DAQ<br>computers<br>Panels | DAQ<br>computers | Infiniband Cisco 2960S KVM | RAIDs<br>Disc<br>Server | Level3    |         |                       |             |            | UPS<br>RDC           |   |
|----|-------------------------------------------|----|--------------------|----------------------------------------------------------------|----------------------------|------------------|----------------------------|-------------------------|-----------|---------|-----------------------|-------------|------------|----------------------|---|
| R9 | Terminal Servers Patch Panels Cisco 2960S | 44 | 3x PS              | 44                                                             | 44                         | 44               | 44                         | 44                      | 44        | 4       |                       |             |            |                      |   |
| R8 | Online<br>computers                       | 44 | 2x PS              | 4x L6-20R<br>1x PS<br>R10                                      | 2 PS                       | 2 PS             | 2x PS R13                  | 2 PS                    | 2 PS      | R16     | R17                   | R18         |            |                      |   |
| R7 | Trigger Test<br>NIM<br>VXS                | 11 | 2x L6-20R<br>2x PS |                                                                |                            |                  |                            |                         |           |         |                       |             |            |                      |   |
| R6 | NIM<br>VXS<br>VME                         | 14 | 2x L6-20R<br>1x PS |                                                                |                            |                  |                            |                         |           |         |                       |             |            |                      |   |
| R5 | CAEN<br>MPOD<br>VME                       | 44 | 3x L6-20R<br>1x PS |                                                                | 6x PS                      |                  |                            |                         |           | L       |                       |             |            |                      |   |
| R4 | CAEN<br>MPOD                              | 14 | 3x L6-20R<br>1x PS |                                                                |                            |                  |                            | Power the rac           |           |         | Clean 208<br>UPS 208\ |             |            |                      |   |
| R3 | Controls<br>PLC<br>CANbus                 | 4  | 2x PS              |                                                                |                            |                  |                            |                         |           |         |                       |             |            |                      |   |
| R2 |                                           | 4  | 2x PS              |                                                                | Power                      | in               | PS - Po                    | wer Strip               | with 208V | C-3 &12 | 0V 5-20R o            | output sock | ets, CS-27 | VY 20Am <sub>l</sub> | p |
| R1 |                                           |    |                    | the racks PS – Power Strip with 120V output with 5-20R sockets |                            |                  |                            |                         |           |         |                       |             |            |                      |   |