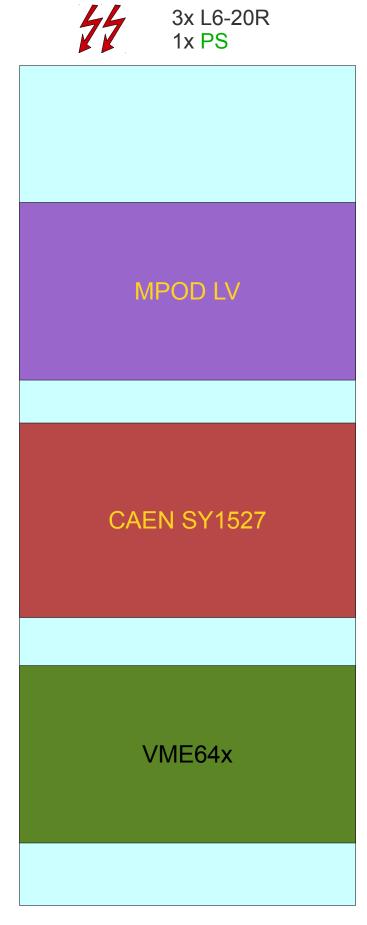

|    |                                           |    |                    | Cat 4500 Fiber Panels                                          | DAQ<br>computers<br>Panels | DAQ<br>computers | Infiniband Cisco 2960S KVM | RAIDs<br>Disc<br>Server | Level3    |         |                       |             |            | UPS<br>RDC           |   |
|----|-------------------------------------------|----|--------------------|----------------------------------------------------------------|----------------------------|------------------|----------------------------|-------------------------|-----------|---------|-----------------------|-------------|------------|----------------------|---|
| R9 | Terminal Servers Patch Panels Cisco 2960S | 44 | 3x PS              | 44                                                             | 44                         | 44               | 44                         | 44                      | 44        | 4       |                       |             |            |                      |   |
| R8 | Online<br>computers                       | 44 | 2x PS              | 4x L6-20R<br>1x PS<br>R10                                      | 2 PS                       | 2 PS             | 2x PS R13                  | 2 PS                    | 2 PS      | R16     | R17                   | R18         |            |                      |   |
| R7 | Trigger Test<br>NIM<br>VXS                | 11 | 2x L6-20R<br>2x PS |                                                                |                            |                  |                            |                         |           |         |                       |             |            |                      |   |
| R6 | NIM<br>VXS<br>VME                         | 14 | 2x L6-20R<br>1x PS |                                                                |                            |                  |                            |                         |           |         |                       |             |            |                      |   |
| R5 | CAEN<br>MPOD<br>VME                       | 44 | 3x L6-20R<br>1x PS |                                                                | 6x PS                      |                  |                            |                         |           | L       |                       |             |            |                      |   |
| R4 | CAEN<br>MPOD                              | 14 | 3x L6-20R<br>1x PS |                                                                |                            |                  |                            | Power the rac           |           |         | Clean 208<br>UPS 208\ |             |            |                      |   |
| R3 | Controls<br>PLC<br>CANbus                 | 4  | 2x PS              |                                                                |                            |                  |                            |                         |           |         |                       |             |            |                      |   |
| R2 |                                           | 4  | 2x PS              |                                                                | Power                      | in               | PS - Po                    | wer Strip               | with 208V | C-3 &12 | 0V 5-20R o            | output sock | ets, CS-27 | VY 20Am <sub>l</sub> | p |
| R1 |                                           |    |                    | the racks PS – Power Strip with 120V output with 5-20R sockets |                            |                  |                            |                         |           |         |                       |             |            |                      |   |