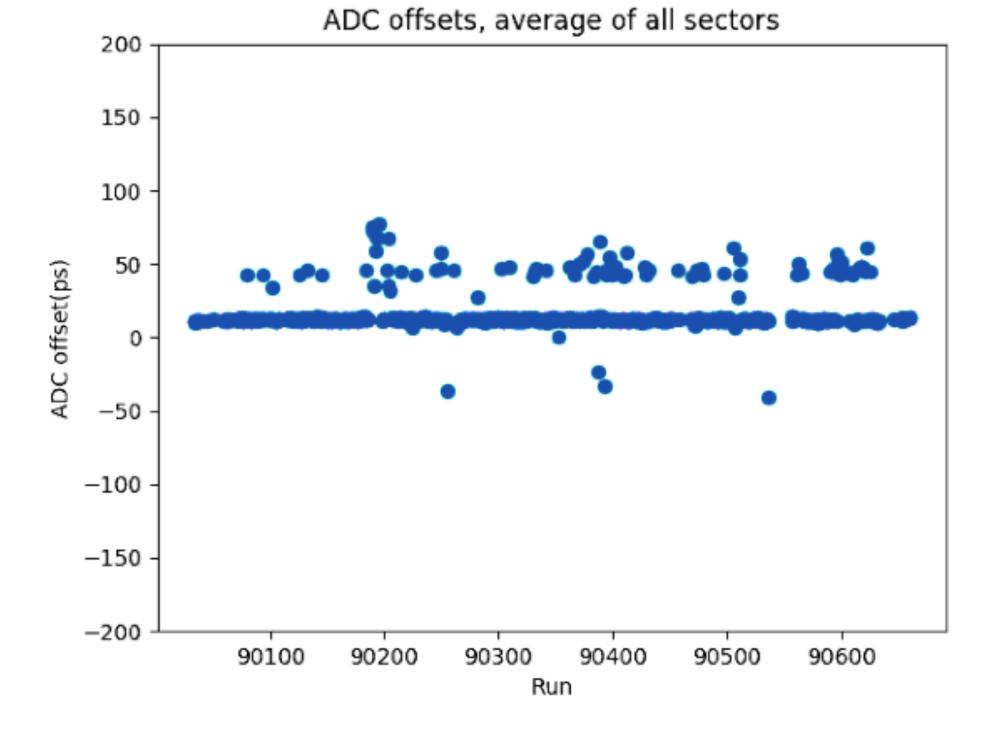

## Tagger Microscope

- Problems
- Similar to SC

```
90102: max ADC offset is 2234.00 ps, greater than 100 ps
90140 file doesn't exist
90189: max TDC offset is 146.00 ps, greater than 100 ps
90190: max TDC offset is 154.00 ps, greater than 100 ps
90192: max TDC offset is 126.00 ps, greater than 100 ps
90193: max TDC offset is 142.00 ps, greater than 100 ps
90194: max TDC offset is 150.00 ps, greater than 100 ps
90195: max TDC offset is 154.00 ps, greater than 100 ps
90225: max ADC offset is 474.00 ps, greater than 100 ps
90255: max TDC offset is 131.00 ps, greater than 100 ps
90281: max ADC offset is 1575.00 ps, greater than 100 ps
90387: max ADC offset is 174.00 ps, greater than 100 ps
90388: max ADC offset is 236.00 ps, greater than 100 ps
90389: max ADC offset is 185.00 ps, greater than 100 ps
90390: max ADC offset is 226.00 ps, greater than 100 ps
90393: max TDC offset is 107.00 ps, greater than 100 ps
90472: max ADC offset is 271.00 ps, greater than 100 ps
90514: max TDC offset is 101.00 ps, greater than 100 ps
90536: max ADC offset is 125.00 ps, greater than 100 ps
90594: max ADC offset is 248.00 ps, greater than 100 ps
90612: max ADC offset is 229.00 ps, greater than 100 ps
90615 file doesn't exist
90616 file doesn't exist
```