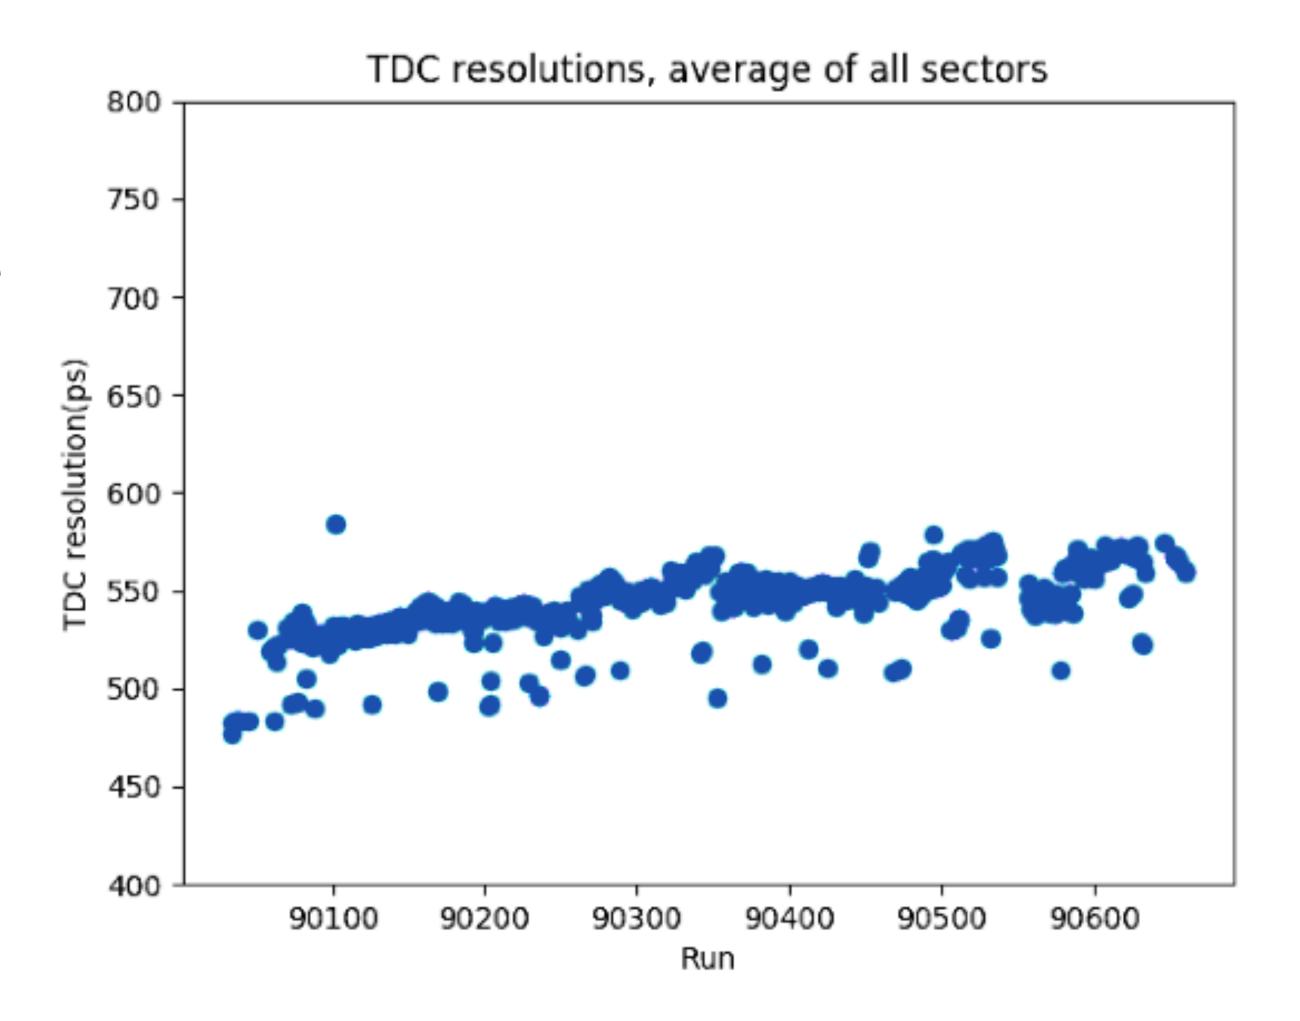

0 ps
90190 average offset is 1514.03 ps, greater than 100 ps
90191 average offset is 1510.95 ps, greater than 100 ps
90192 average offset is 1515.65 ps, greater than 100 ps
90193 average offset is 1514.12 ps, greater than 100 ps
90194 average offset is 1519.74 ps, greater than 100 ps
90195 average offset is 1518.28 ps, greater than 100 ps
90204 average offset is 535.79 ps, greater than 100 ps
90205 average offset is 527.97 ps, greater than 100 ps
90474 average offset is 102.29 ps, greater than 100 ps
90510 average offset is 512.94 ps, greater than 100 ps
90615 file doesn't exist
```

# Tagger Microscope

- Offsets
- Most runs are well aligned
- Average offset < 40 ps</li>
- A couple of runs need further tuning





## Tagger Microscope

- Resolutions
- Resolutions seem to slowly increase



## Tagger Microscope

- Problems
- Similar to SC

```
90102: max ADC offset is 2234.00 ps, greater than 100 ps
90140 file doesn't exist
90189: max TDC offset is 146.00 ps, greater than 100 ps
90190: max TDC offset is 154.00 ps, greater than 100 ps
90192: max TDC offset is 126.00 ps, greater than 100 ps
90193: max TDC offset is 142.00 ps, greater than 100 ps
90194: max TDC offset is 150.00 ps, greater than 100 ps
90195: max TDC offset is 154.00 ps, greater than 100 ps
90225: max ADC offset is 474.00 ps, greater than 100 ps
90255: max TDC offset is 131.00 ps, greater than 100 ps
90281: max ADC offset is 1575.00 ps, greater than 100 ps
90387: max ADC offset is 174.00 ps, greater than 100 ps
90388: max ADC offset is 236.00 ps, greater than 100 ps
90389: max ADC offset is 185.00 ps, greater t