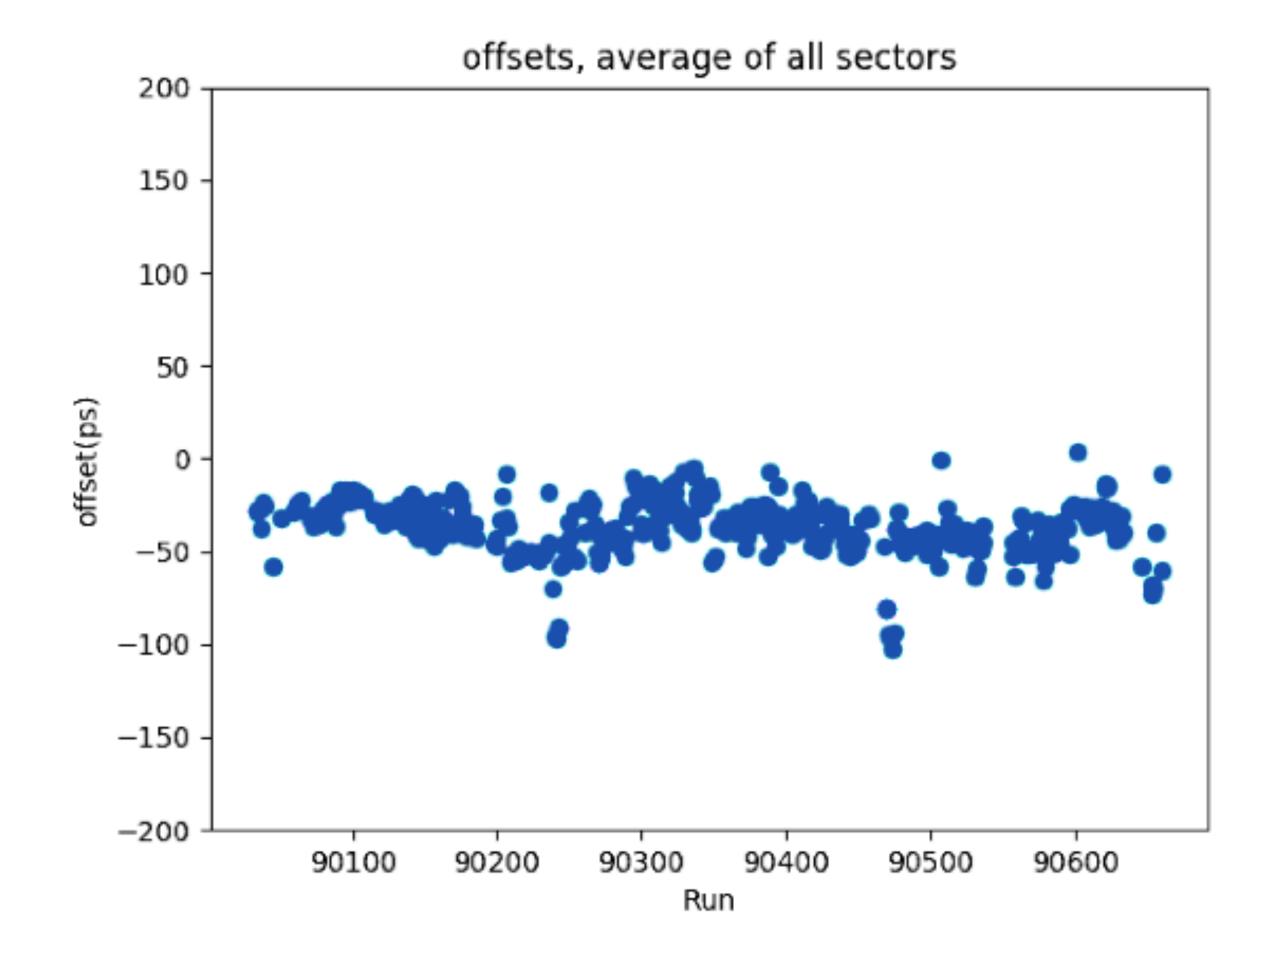

### Start Counter

- Offsets
- Most runs are well aligned
- Average offset < 100 ps</li>
- A couple of runs need further tuning