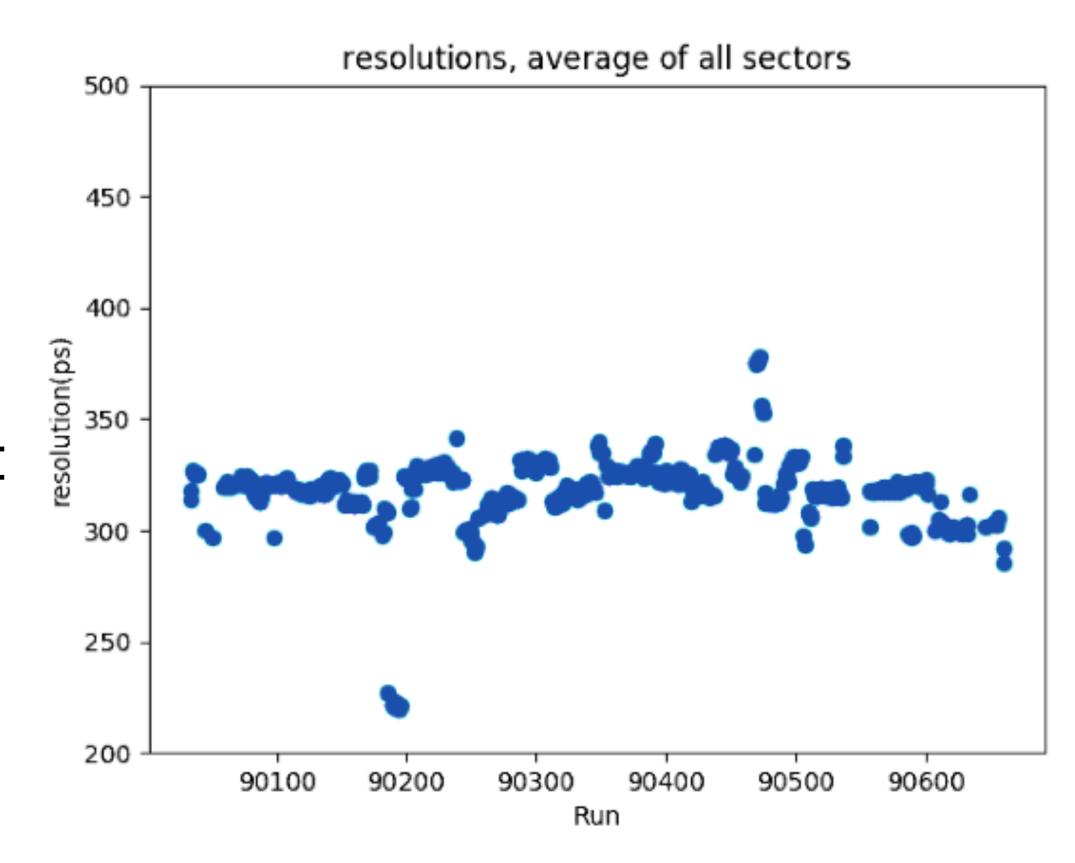

### Start Counter

- Resolutions
- Performance is stable and not degrading
- Average resolution < 350 ps</li>
- <250 ps resolutions are due to bad alignment</li>