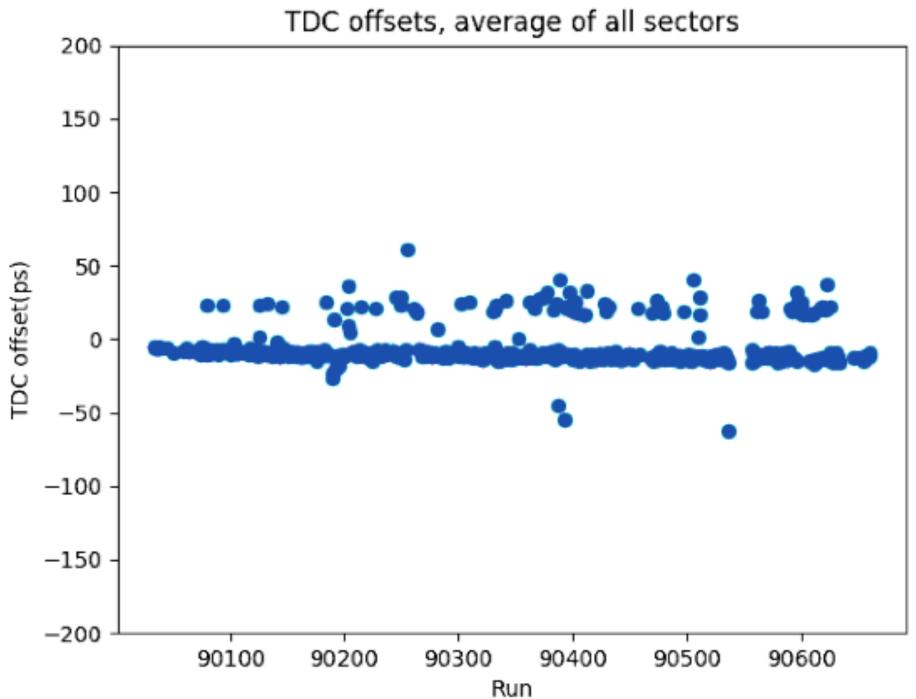

## Tagger Microscope

- Problems
- Similar to SC

```
90102: max ADC offset is 2234.00 ps, greater than 100 ps
90140 file doesn't exist
90189: max TDC offset is 146.00 ps, greater than 100 ps
90190: max TDC offset is 154.00 ps, greater than 100 ps
90192: max TDC offset is 126.00 ps, greater than 100 ps
90193: max TDC offset is 142.00 ps, greater than 100 ps
90194: max TDC offset is 150.00 ps, greater than 100 ps
90195: max TDC offset is 154.00 ps, greater than 100 ps
90225: max ADC offset is 474.00 ps, greater than 100 ps
90255: max TDC offset is 131.00 ps, greater than 100 ps
90281: max ADC offset is 1575.00 ps, greater than 100 ps
90387: max ADC offset is 174.00 ps, greater than 100 ps
90388: max ADC offset is 236.00 ps, greater than 100 ps
90389: max ADC offset is 185.00 ps, greater than 100 ps
90390: max ADC offset is 226.00 ps, greater than 100 ps
90393: max TDC offset is 107.00 ps, greater than 100 ps
90472: max ADC offset is 271.00 ps, greater than 100 ps
90514: max TDC offset is 101.00 ps, greater than 100 ps
90536: max ADC offset is 125.00 ps, greater than 100 ps
90594: max ADC offset is 248.00 ps, greater than 100 ps
90612: max ADC offset is 229.00 ps, greater than 100 ps
90615 file doesn't exist
90616 file doesn't exist
```