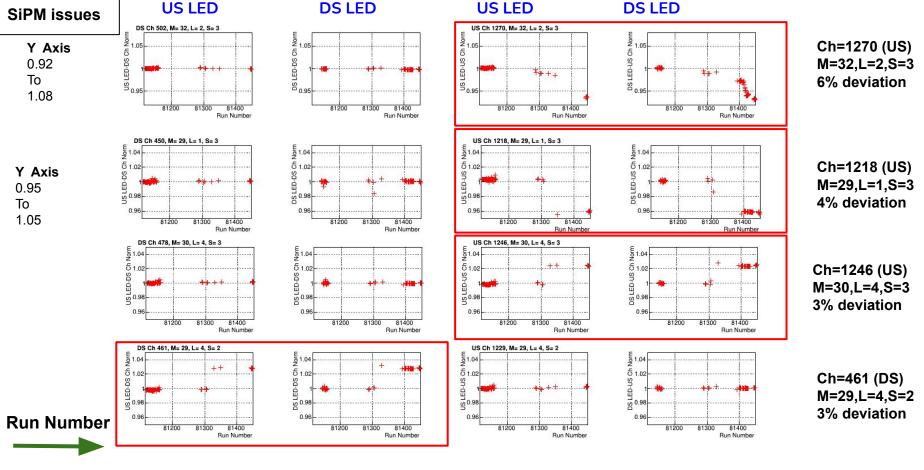

Run Number

**Downstream SiPMs** 

**Upstream SiPMs** 

Run Number

Run Number

81200

**Downstream SiPMs** 

**Upstream SiPMs** 