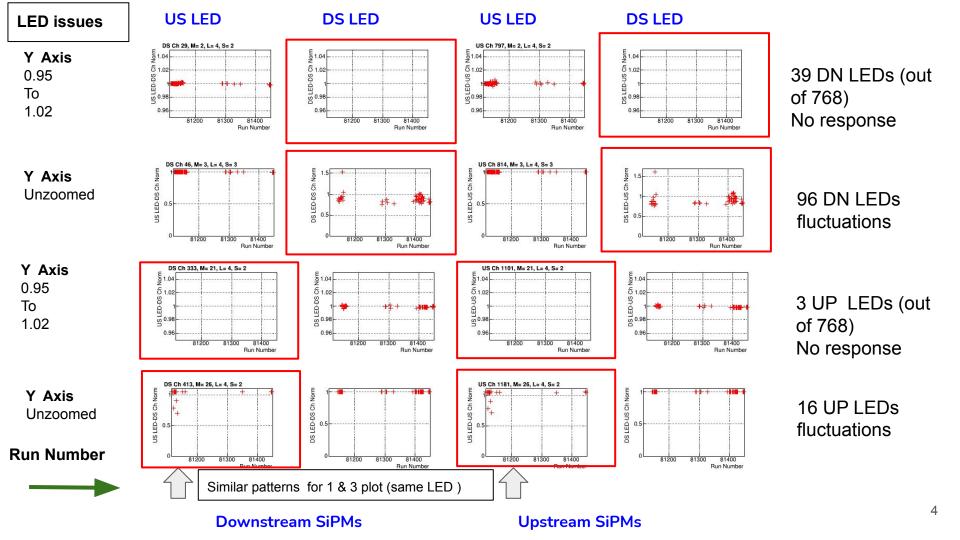

Run Number

**Downstream SiPMs** 

**Upstream SiPMs** 

Run Number

Run Number

81200

**Downstream SiPMs** 

**Upstream SiPMs** 