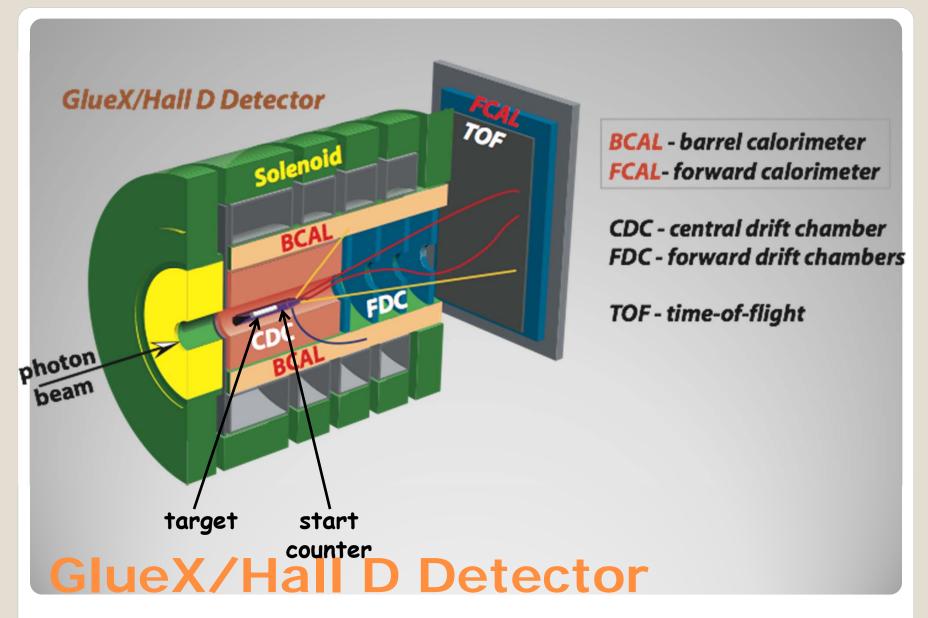

# Hall D Gluex Install



#### It takes a village...



CPP Sept 2013- Gluex Install- Presented by Tim Whitlatch

















### Hall D Sept 2013





**BCAL in Solenoid** 









**CDC ASSY** 









#### FCAL Stacking





#### FCAL Inst'





Mini TOF









FDC/CDC/Target Rails Installed



|                          | Start Date                  | Finish Date |          | 2010 |      |     |     |     |     |     |     |             |     |     |             | _   |      |          |
|--------------------------|-----------------------------|-------------|----------|------|------|-----|-----|-----|-----|-----|-----|-------------|-----|-----|-------------|-----|------|----------|
|                          |                             | 10/10/10    | 4010144  | Aug  | Sept | Oct | Nov | Dec | Jan | Feb | Mar | Apr         | May | Jun | Jul         | Aug | Sept | Oct      |
|