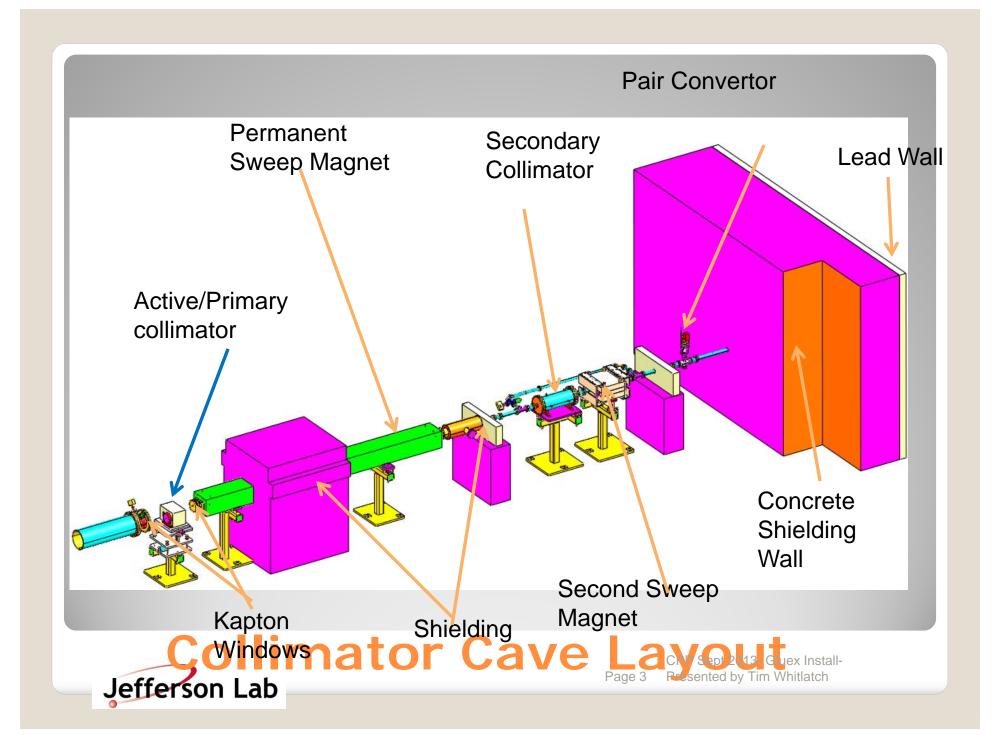

# Hall D Gluex Install



#### It takes a village...



CPP Sept 2013- Gluex Install- Presented by Tim Whitlatch

















### Hall D Sept 2013





**BCAL in Solenoid** 









**CDC ASSY** 









#### FCAL Stacking





#### FCAL Inst'





Mini TOF









FDC/CDC/Target Rails Installed



|                          | Start Date                  | Finish Date |          | 2010 |      |     |     |     |     |     |     |             |     |     |             | _   |      |          |
|--------------------------|-----------------------------|-------------|----------|------|------|-----|-----|-----|-----|-----|-----|-------------|-----|-----|-------------|-----|------|----------|
|                          |                             | 10/10/10    | 4010144  | Aug  | Sept | Oct | Nov | Dec | Jan | Feb | Mar | Apr         | May | Jun | Jul         | Aug | Sept | Oct      |
|