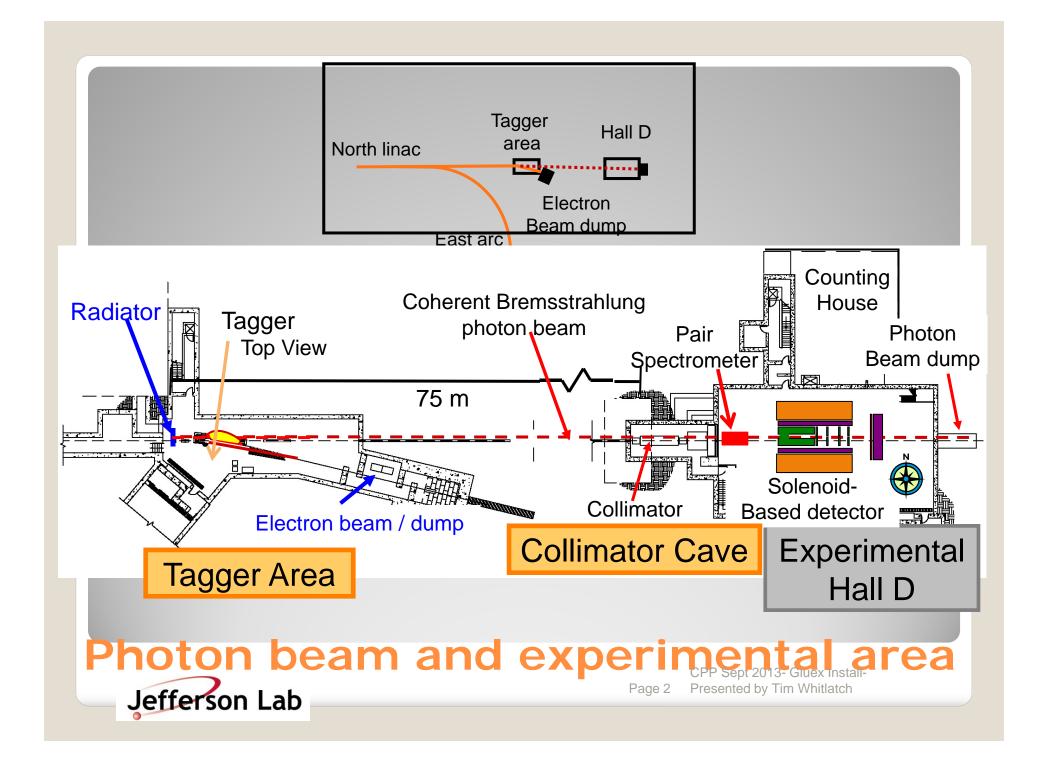

# Hall D Gluex Install



#### It takes a village...



CPP Sept 2013- Gluex Install- Presented by Tim Whitlatch

















### Hall D Sept 2013





**BCAL in Solenoid** 









**CDC ASSY** 









#### FCAL Stacking





#### FCAL Inst'





Mini TOF









FDC/CDC/Target Rails Installed



|                          | Start Date                  | Finish Date |          | 2010 |      |     |     |     |     |     |     |             |     |     |             | _   |      |          |
|--------------------------|-----------------------------|-------------|----------|------|------|-----|-----|-----|-----|-----|-----|-------------|-----|-----|-------------|-----|------|----------|
|                          |                             | 10/10/10    | 4010144  | Aug  | Sept | Oct | Nov | Dec | Jan | Feb | Mar | Apr         | May | Jun | Jul         | Aug | Sept | Oct      |
|