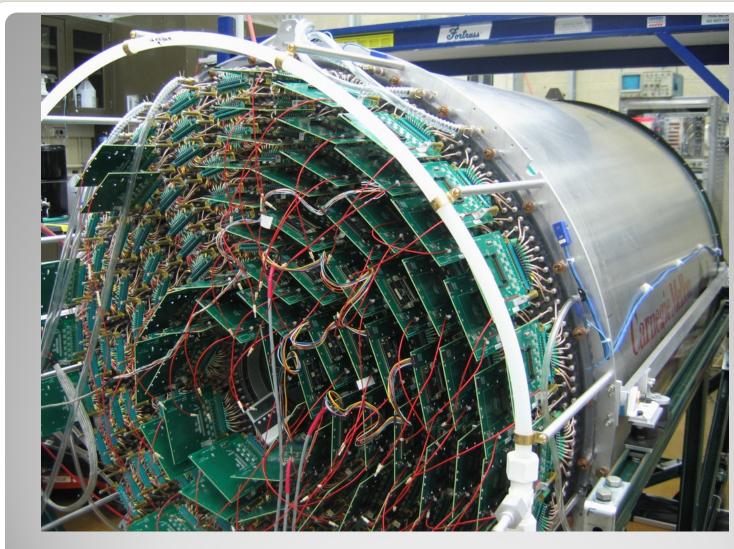

# Hall D Gluex Install



#### It takes a village...



CPP Sept 2013- Gluex Install- Presented by Tim Whitlatch

















### Hall D Sept 2013





**BCAL in Solenoid** 









**CDC ASSY** 









#### FCAL Stacking





#### FCAL Inst'





Mini TOF









FDC/CDC/Target Rails Installed



|                          | Start Date                  | Finish Date |          | 2010 |      |     |     |     |     |     |     |             |     |     |             | _   |      |          |
|--------------------------|-----------------------------|-------------|----------|------|------|-----|-----|-----|-----|-----|-----|-------------|-----|-----|-------------|-----|------|----------|
|                          |                             | 10/10/10    | 4010144  | Aug  | Sept | Oct | Nov | Dec | Jan | Feb | Mar | Apr         | May | Jun | Jul         | Aug | Sept | Oct      |
|                          |                             | 12/10/12    |          |