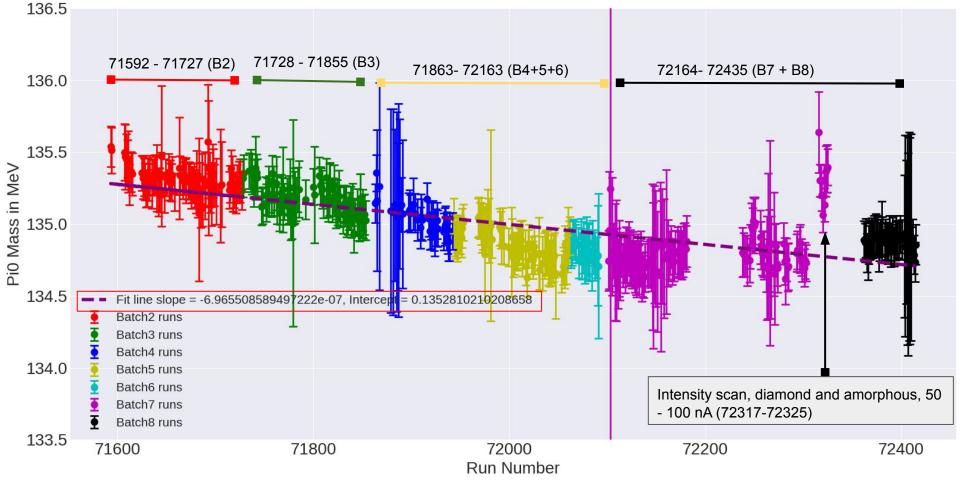

Currently calibrating to obtain 4 sets of gain constants corresponding to the newly split Batches.

| Batches   | Run Range               | Total Triggers | Remarks                                                                                                  |
|-----------|-------------------------|----------------|----------------------------------------------------------------------------------------------------------|
| 2         | 71592 - 71727 (350 nA)  | 25 e9          | -                                                                                                        |
| 3         | 71728 -71855 (350 nA)   | 29.6 e9        | There is a observable slope and stopped the incident in the BCAL                                         |
| 4 + 5 + 6 | 71383 - 772163 (350 nA) | 76.6 e9        | There is a significant slope during these runs                                                           |
| 7 + 8     | 72164 - 72435 (350 nA)  | 46.3 e9        | Runs from 72317-72325<br>are excluded due to<br>Intensity scan, diamond<br>and amorphous, 50 - 100<br>nA |