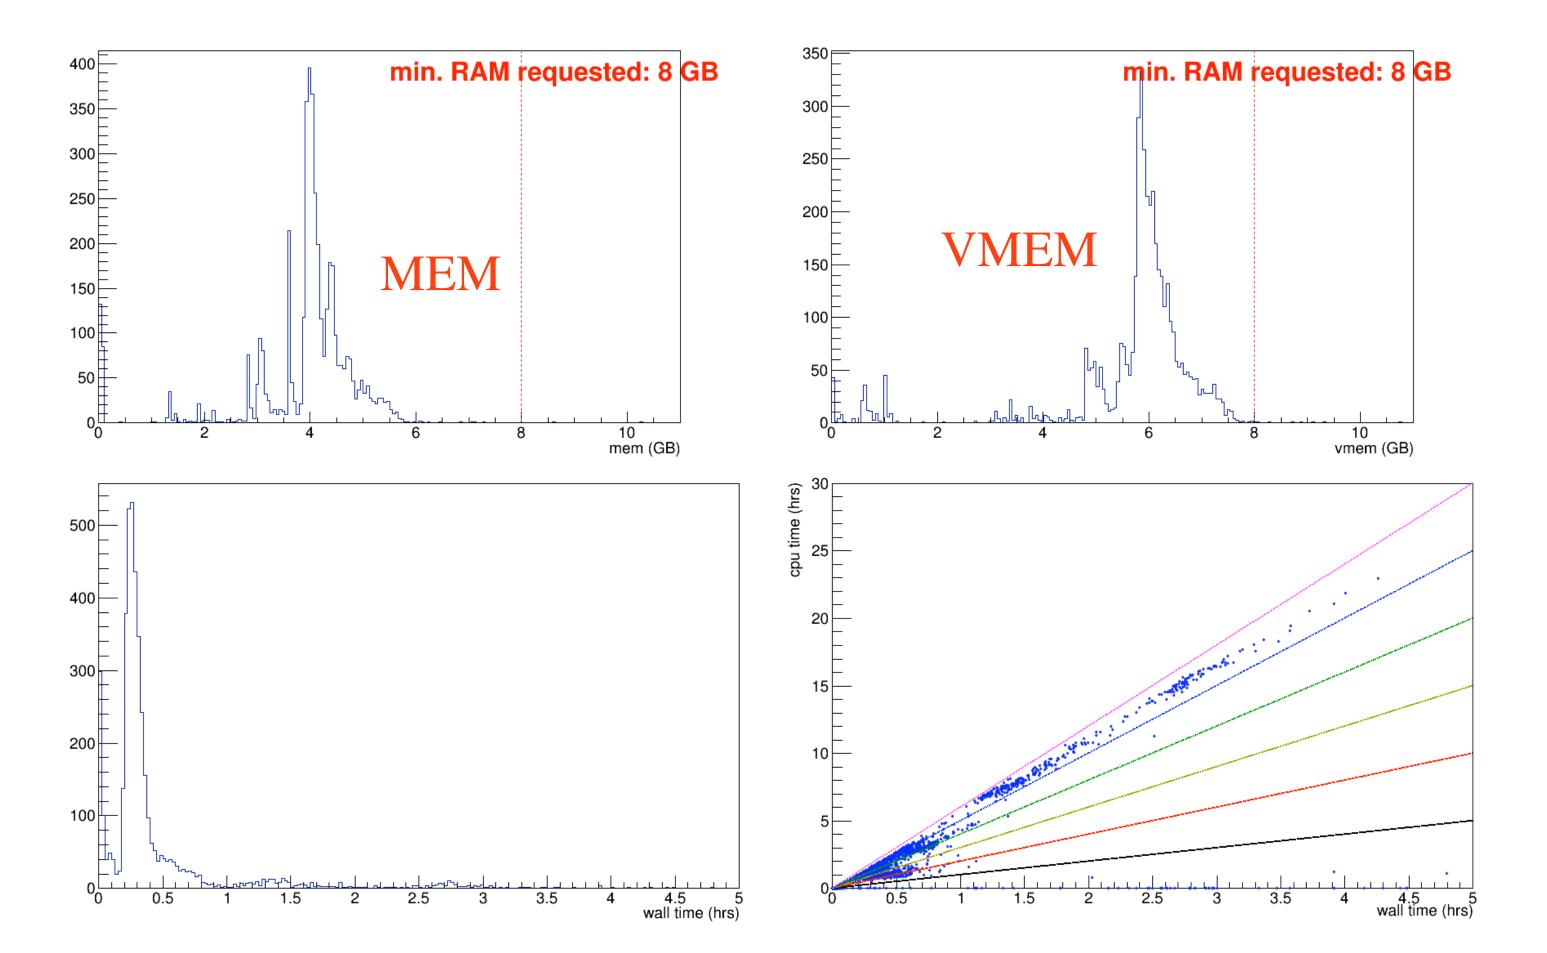

## Moving Forward

- Due to new plugins, now require 8GB of RAM to run jobs some pruning of unnecessary histograms would be welcome
- Launch ver13 has been abandoned, but has helped in strengthening hdswif code
- Start processing BCAL cosmic runs
- Next launch will be September 25 (Fri)
- If there is need, we can launch again on October 2 (Fri), 1 week before the collaboration meeting