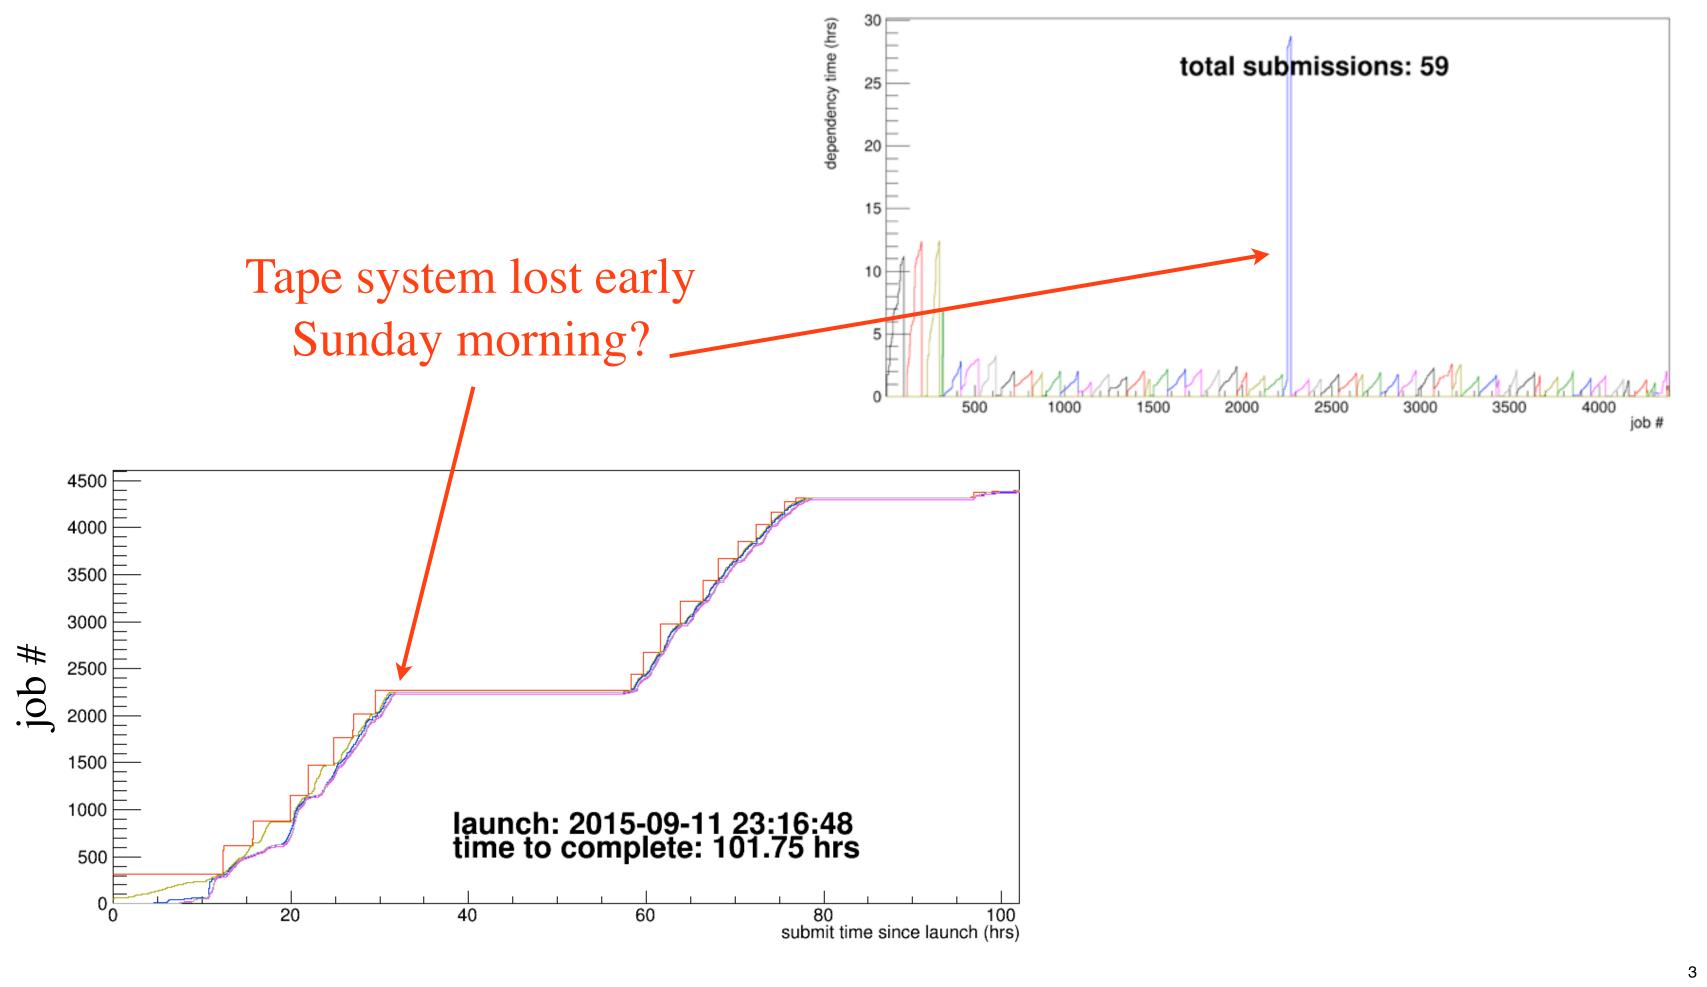

## Current Launch

- 2015-03 ver14 launched on September 11 (Fri)
- 4314 jobs (files) for data from 2015-03

| Problem           | Explanation                      | Counts |
|-------------------|----------------------------------|--------|
| AUGER-TIMEOUT     | Job got hung (?)                 | 1      |
| AUGER-OVER_RLIMIT | Not enough resources (RAM)       | 7      |
| AUGER-FAILED      | No status of job                 | 16     |
| AUGER-INPUT-FAIL  | Failed to get input files        | 1      |
| AUGER-OUTPUT-FAIL | Failed to stage all output files | 25     |
| SWIF-SYSTEM-ERROR | SWIF system                      | 28     |
| TOTAL             |                                  | 78     |

- 78 jobs resubmitted last night, but failed due to SWIF recovering from network outage
- Being processed now

All gluex Jobs