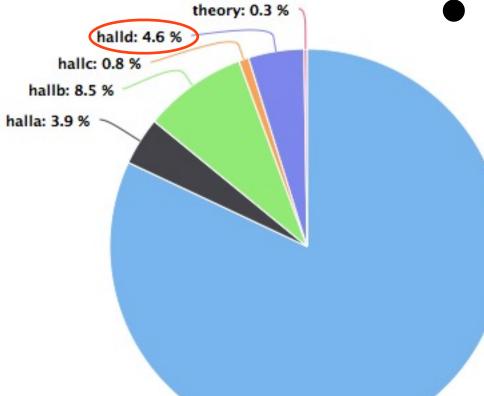

## Farm Environment All undefined Jobs

| Hall    | Project | Job Count | Process Hour |
|---------|---------|-----------|--------------|
| ▶ clas  | all     | 79,560    | 294,217      |
| ▶halla  | all     | 658       | 14,119       |
| ▶hallb  | all     | 3,545     | 30,345       |
| ▶ hallc | all     | 910       | 2,915        |
| ▶halld  | all     | 7,671     | 16,327       |
| ▶theory | all     | 260       | 902          |
|         |         | 92,604    | 358,826      |