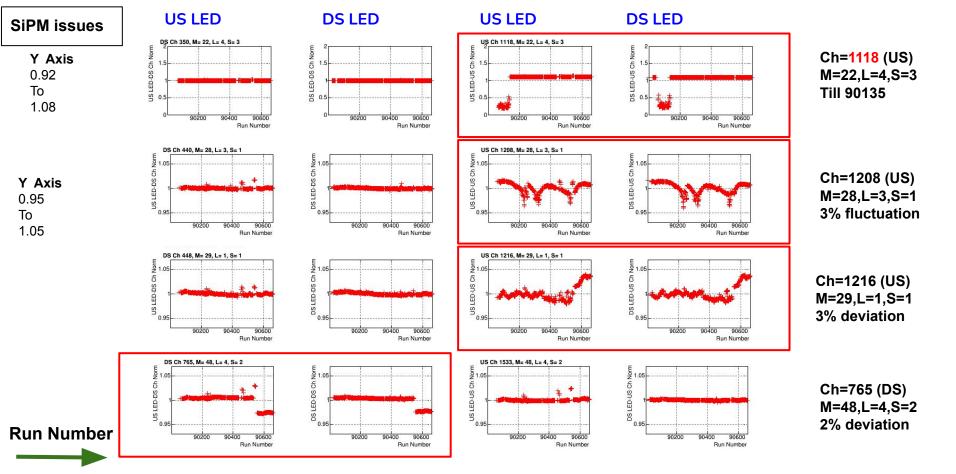

## **Conclusions**

- SiPM and LED operation mostly nominal for SRC run
- SiPMs 1118, 1208, 1216, 765 had deviations
- 112 out 1536 LEDs has fluctuations (previously reported)

#### Channels with issues

- Fall 2021 1118, 1270, 1218, 1246, 461
- Spring 2020 1118

Ch 1118 Hot Channel (after Run No. 72120) Reported