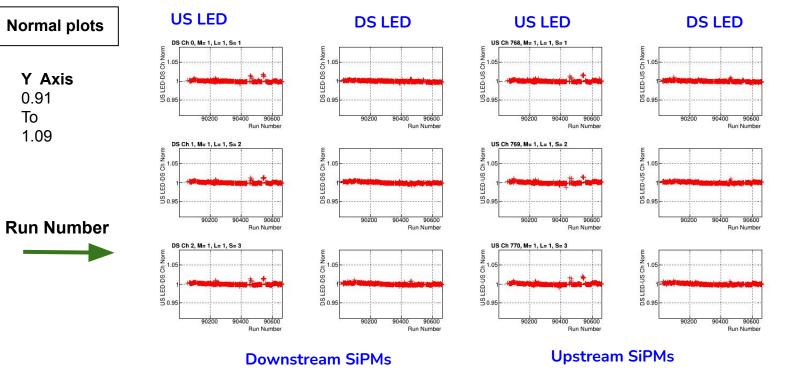

### SRC-592 Runs

Y Axis 0.91 To

1.09

- 90001-90662
- Both DS and US LEDs are pulsing

**Downstream SiPMs** 

**Upstream SiPMs** 

**Downstream SiPMs** 

**Upstream SiPMs** 