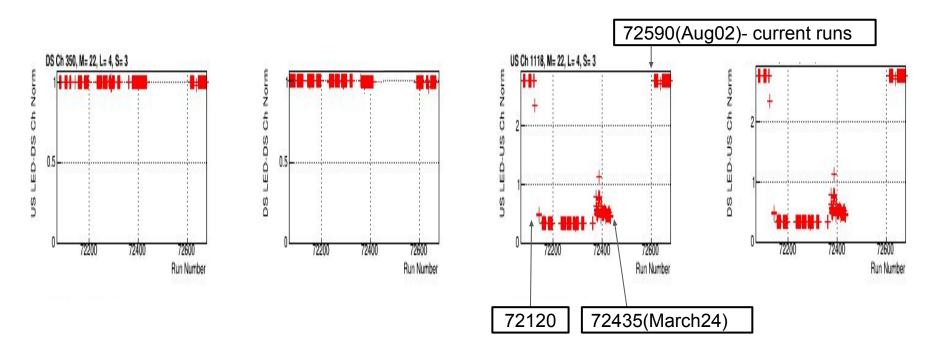

#### Channels with issues

- Fall 2021 1118, 1270, 1218, 1246, 461
- Spring 2020 1118

Ch 1118 Hot Channel (after Run No. 72120) Reported

## Ch 1118 remained hot channel for run range 72120 - 72435

The x axis ranges from 72068 - 72680 including the new runs. In between there was a jump in gain from 72362- 72435.