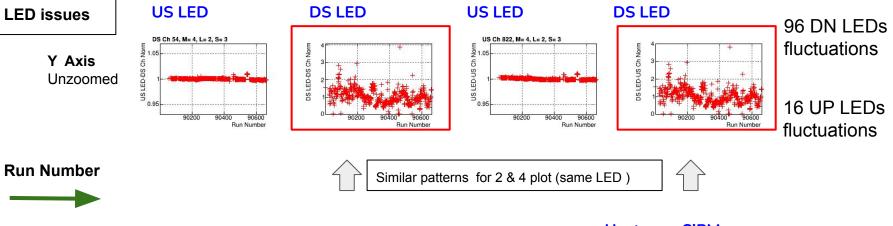

## **Conclusions**

- SiPM and LED operation mostly nominal for SRC run
- SiPMs 1118, 1208, 1216, 765 had deviations
- 112 out 1536 LEDs has fluctuations (previously reported)