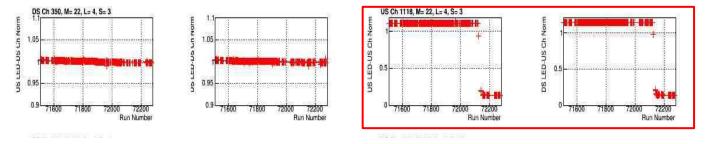

#### Channels with issues

- Fall 2021 1118, 1270, 1218, 1246, 461
- Spring 2020 1118

Ch 1118 Hot Channel (after Run No. 72120) Reported

## Ch 1118 remained hot channel for run range 72120 - 72435

The x axis ranges from 72068 - 72680 including the new runs. In between there was a jump in gain from 72362- 72435.