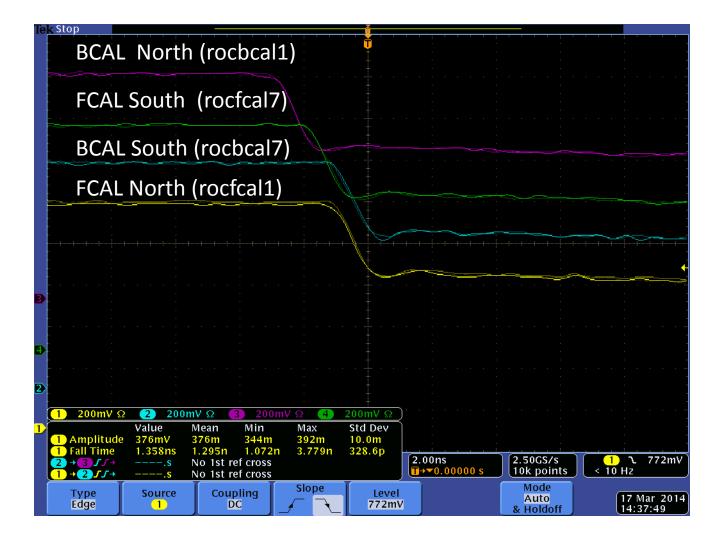

**Trigger Setup:** Triggers are distributed from the TS to 12 FCAL and 12 BCAL readout crates. SD front panel trigger (and sync) outputs from each crate are compared

Trigger alignment between North and South crates of the BCAL and FCAL For comparison, only one crate is chosen from each side (N and S)

#### SYNC pulses from FCAL and BCAL crates