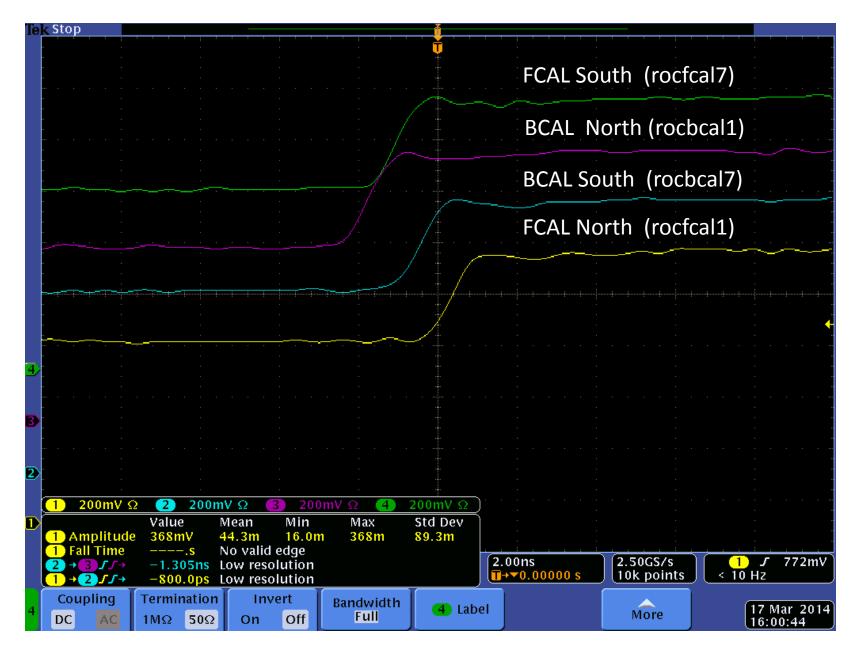

**Trigger Setup:** Triggers are distributed from the TS to 12 FCAL and 12 BCAL readout crates. SD front panel trigger (and sync) outputs from each crate are compared

Trigger alignment between North and South crates of the BCAL and FCAL For comparison, only one crate is chosen from each side (N and S)