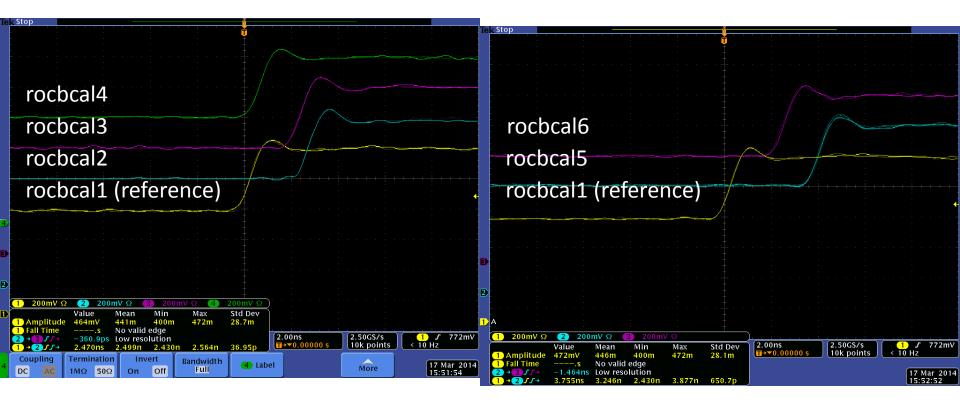

**Trigger Setup:** Triggers are distributed from the TS to 12 FCAL and 12 BCAL readout crates. SD front panel trigger (and sync) outputs from each crate are compared

Trigger alignment between North and South crates of the BCAL and FCAL For comparison, only one crate is chosen from each side (N and S)



#### Trigger pulses



#### SYNC pulses from FCAL and BCAL crates



# **Relative Trigger Alignment: FCAL N6** (crates rocfcal1 – rocfcal6)



## **Relative Trigger Alignment: FCAL S6** (crates rocfcal7 – rocfcal12)



## **Relative Trigger Alignment: BCAL N6** (crates rocbcal1 – rocbcal6)



## **Relative Trigger Alignment: BCAL S6** (crates rocbcal7 – rocbcal12)