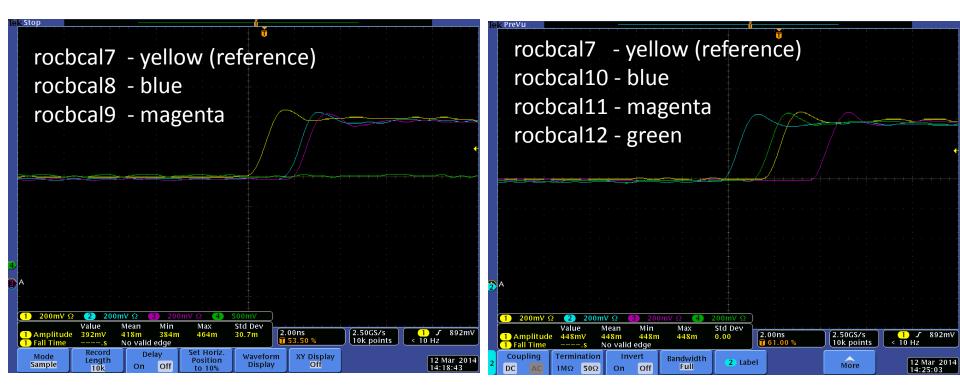

**Trigger Setup:** Triggers are distributed from the TS to 12 FCAL and 12 BCAL readout crates. SD front panel trigger (and sync) outputs from each crate are compared

Trigger alignment between North and South crates of the BCAL and FCAL For comparison, only one crate is chosen from each side (N and S)



#### Trigger pulses



#### SYNC pulses from FCAL and BCAL crates



# **Relative Trigger Alignment: FCAL N6** (crates rocfcal1 – rocfcal6)



## **Relative Trigger Alignment: FCAL S6** (crates rocfcal7 – rocfcal12)



## **Relative Trigger Alignment: BCAL N6** (crates rocbcal1 – rocbcal6)



## **Relative Trigger Alignment: BCAL S6** (crates rocbcal7 – rocbcal12)