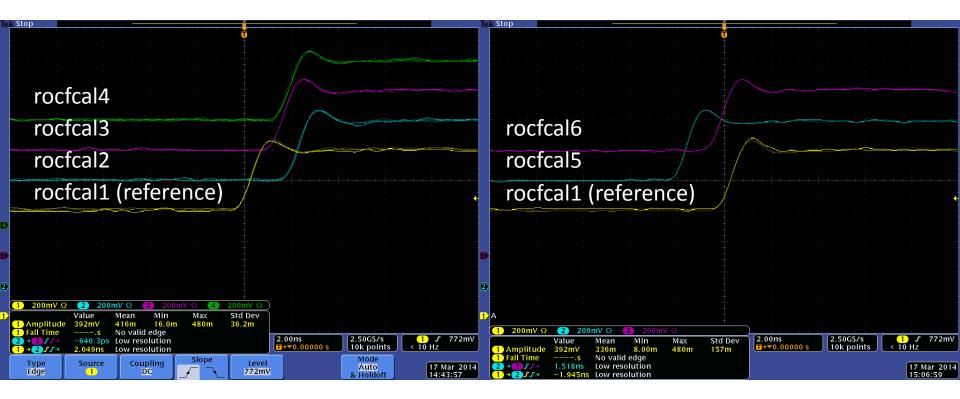

**Trigger Setup:** Triggers are distributed from the TS to 12 FCAL and 12 BCAL readout crates. SD front panel trigger (and sync) outputs from each crate are compared

Trigger alignment between North and South crates of the BCAL and FCAL For comparison, only one crate is chosen from each side (N and S)



#### Trigger pulses



#### SYNC pulses from FCAL and BCAL crates



# **Relative Trigger Alignment: FCAL N6** (crates rocfcal1 – rocfcal6)



## **Relative Trigger Alignment: FCAL S6** (crates rocfcal7 – rocfcal12)



## **Relative Trigger Alignment: BCAL N6** (crates rocbcal1 – rocbcal6)



## **Relative Trigger Alignment: BCAL S6** (crates rocbcal7 – rocbcal12)