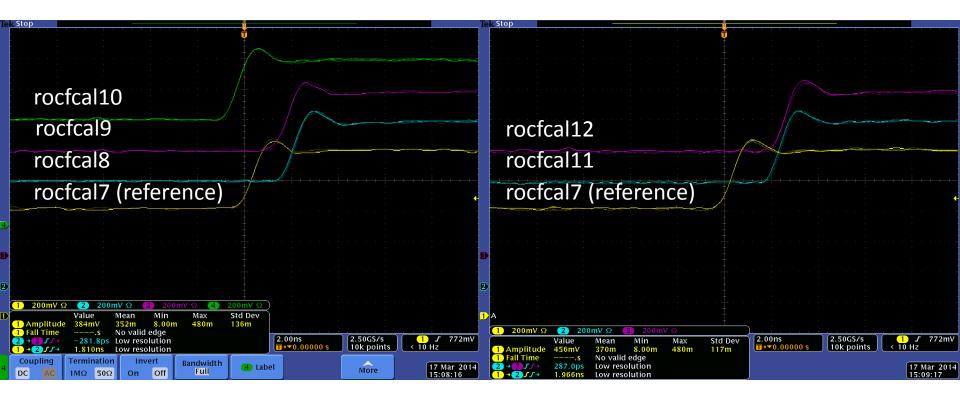

**Trigger Setup:** Triggers are distributed from the TS to 12 FCAL and 12 BCAL readout crates. SD front panel trigger (and sync) outputs from each crate are compared

Trigger alignment between North and South crates of the BCAL and FCAL For comparison, only one crate is chosen from each side (N and S)



#### Trigger pulses



#### SYNC pulses from FCAL and BCAL crates



# **Relative Trigger Alignment: FCAL N6** (crates rocfcal1 – rocfcal6)



## **Relative Trigger Alignment: FCAL S6** (crates rocfcal7 – rocfcal12)



## **Relative Trigger Alignment: BCAL N6** (crates rocbcal1 – rocbcal6)



## **Relative Trigger Alignment: BCAL S6** (crates rocbcal7 – rocbcal12)