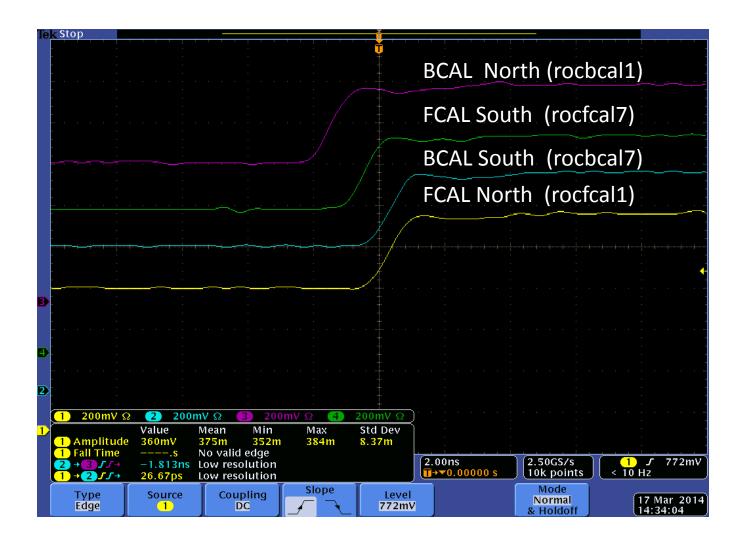

**Trigger Setup:** Triggers are distributed from the TS to 12 FCAL and 12 BCAL readout crates. SD front panel trigger (and sync) outputs from each crate are compared

Trigger alignment between North and South crates of the BCAL and FCAL For comparison, only one crate is chosen from each side (N and S)

#### Trigger pulses